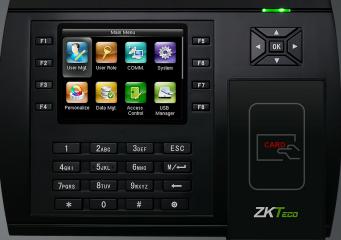

### **Supported Devices**

S905-ID: Fingerprint and standard RFID prox reader S905-HID: Fingerprint and standard HID prox reader

S905R: Standard RFID prox reader S905R-HID: Standard HID prox reader