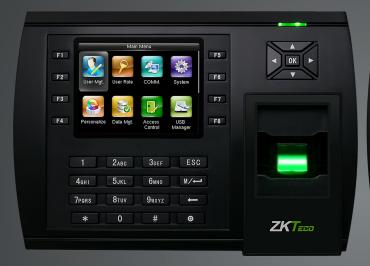

# **S-905** Time & Attendance Terminal

The S-905 is a Time & Attendance terminal with a 3.5" TFT LCD and integrated RFID. Provides a user-friendly interface and fast identification speed with access control capabilities.

### Display

3.5 in. TFT Color Screen

### **Fingerprint Sensor**

ZK2750P