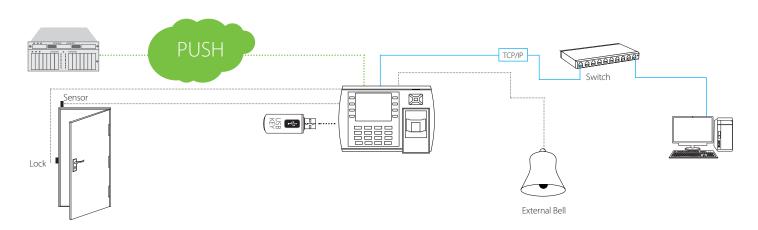

# Installation

#### Communications

Ethernet, Serial RS 232/RS 485, USB (host & client), Wi-Fi