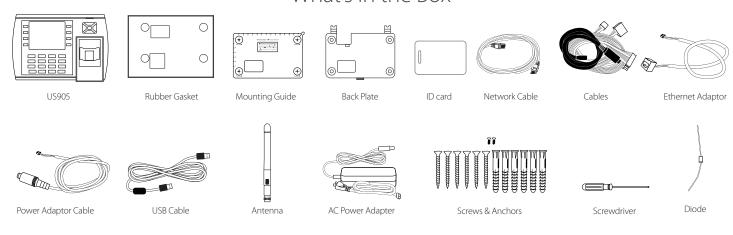

ty

ID Cards: 10,000 Transactions: 200,000

Fingerprint templates: 8,000

### **Fingerprint Sensor**

ZK2750P

### Display

3.5 in. TFT Color Screen

#### Communications

Ethernet, Serial RS 232/RS 485, USB (host & client), Wi-Fi

#### Power

12 V DC, 3 A

Optional: 12V POE injector (sold separately)
Optional: 12V Battery Backup (sold separately)

## **Environment**

Operating Temperature: 32° F to 113° F (0° C to 45° C)

Operating Humidity: 5% to 80%

### **Supported Devices**

S905-ID: Fingerprint and standard RFID prox reader S905-HID: Fingerprint and standard HID prox reader

S905R: Standard RFID prox reader S905R-HID: Standard HID prox reader

#### Dimensions

Width: 8.1 in. (20.5 cm) Height: 5.7 in. (14.5 cm) Depth: 1.9 in. (4.75 cm) Weight: 1.15 lbs. (0.52 kg)

# What's in the Box





Design and Specifications subject to change without notice

### ZKTeco

200 Centennial Avenue, Suite 211, Piscataway, NJ 08854, USA

(t) +1 732-412-6007 (f) +1 732-412-6008

sales@zktechnology.com | zktechnology.com